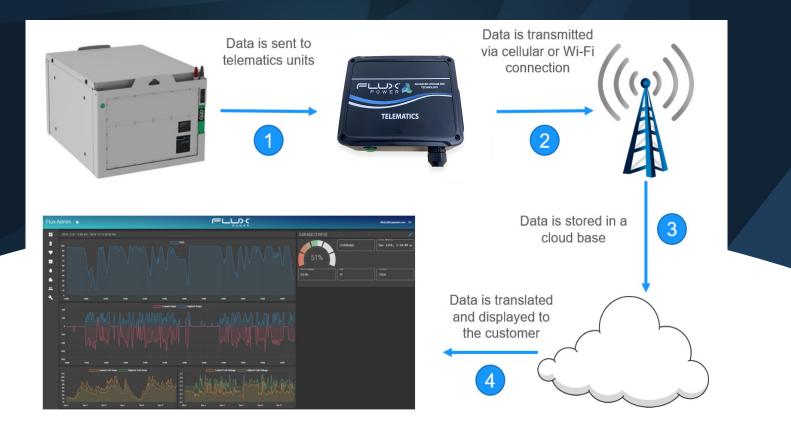

#### FLEET PERFORMANCE

The in-house designed SkyBMS telematics integrates with the Battery Management System (BMS) to collect battery pack insights and translate data for customer benefits.

Through the web portal, battery pack performance metrics are displayed:

- State of Charge (SoC)
- Usage patterns
- Voltages
- Temperatures

fluxpower.com