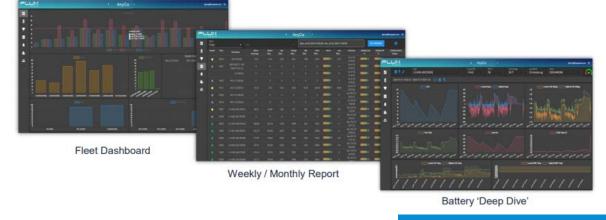

#### FLEET PERFORMANCE

The in-house designed SkyBMS telematics integrates with the Battery Management System (BMS) to collect battery pack insights and translate data for customer benefits.

Through the web portal, battery pack performance metrics are displayed:

- State of Charge (SoC)
- Usage patterns
- Voltages
- Temperatures

fluxpower.com