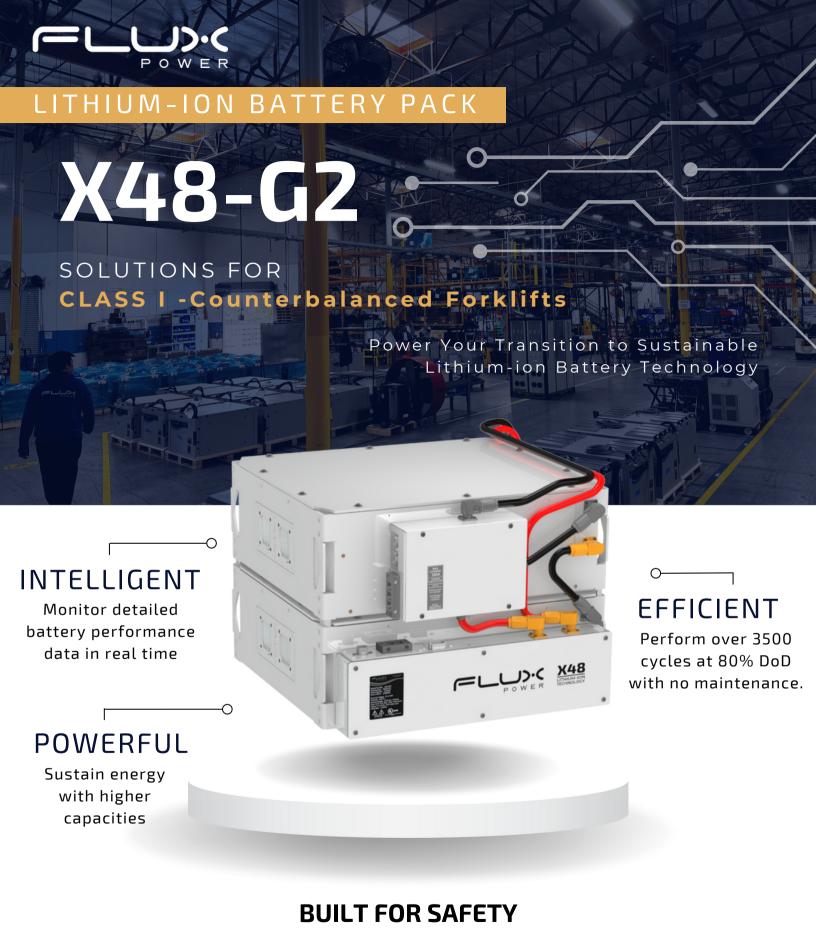

### **FULL INTEGRATION**

Flux Power's 48 V lithium-ion batteries are designed to accommodate various Class I material handling equipment through its modular design and its integral battery management system.

The patented BMS software ensures the battery provides peak performance at all times no matter how demanding the operation. Experience the next stage of power and efficiency with a fast ROI and a long battery lifespan.

## **TECHNICAL SPECIFICATIONS**

- AVAILABLE CAPACITIES:
   630 Ah (32.3 kWh) | 840 Ah (43.0 kWh)
- SYSTEM (NOMINAL VOLTAGE): 48 V (51.2 V)
- MAX CONTINOUS CHARGE CURRENT (EXTERNAL):
  300 A
- OPERATING TEMPERATURE RANGE: -22 °F to 113 °F (-30 °C to 45 °C)
  - \* Size of battery depends on equipment with truck adapters available to meet OEM weight requirements. Make sure to ask your sales rep for more information.

### **FEATURES**