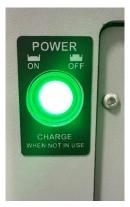

#### 5.0 Instruction:

1. Turn the battery OFF by pressing the green button on the battery so that it is indented out.

2. Wait for the green button on the battery to turn OFF and for the 6 LEDs on the front face of the battery to be OFF.