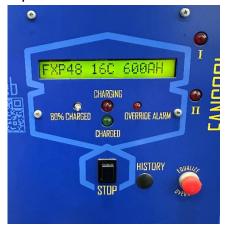

b. The image below is of a Stanbury charger when it is turned ON and is charging the battery. The charger's display does light up.

5. Reach out to Flux Power's Product Support Department for assistance in replacing the charge contactor in the battery.