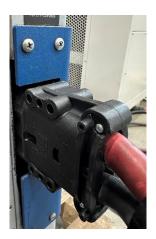

s applicable to Flux Power X48 batteries of part numbers 100345-

## 3.0 Issue/Concern

It has been observed that the battery's charge contactor can become welded in the event of a power outage or power surge in the facility when connected to a charger.

#### 4.0 Solution:

Verify if the charge contactor on the battery is current welded. A welded contactor can be replaced by reaching out to Flux Power's Product Support Department.

#### 5.0 Instruction:

1. Turn the battery OFF by pressing the green button on the battery so that it is indented out.



2. Wait for the green button on the battery to turn OFF and for the 6 LEDs on the front face of the battery to be OFF.





3. Connect the charger to the battery's charge port.





# **Technical Bulletin**

**TB014** 

Issue date: 06/06/24



- 4. If the charger begins to charge, then it is a sign that the charge contactor is welded. Stop the charger and tag out the battery.
  - a. The image below is of a Stanbury charger when it is turned OFF and not charging the battery. The charger's display does not light up.



b. The image below is of a Stanbury charger when it is turned ON and is charging the battery. The charger's display does light up.





5. Reach out to Flux Power's Product Support Department for assistance in replacing the charge contactor in the battery.



**TB014** 

Issue date: 06/06/24

## 6.0 Flux Power Contact Details

For assistance, please contact our Product Support team. Our dedicated professionals are available from Mon – Fri, 4 am – 5 pm PST and are ready to support you through this process.

Flux Po