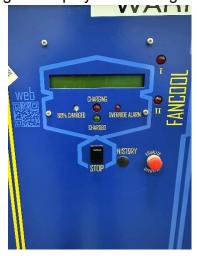

# **Technical Bulletin**

**TB014** 

Issue date: 06/06/24

- 4. If the charger begins to charge, then it is a sign that the charge contactor is welded. Stop the charger and tag out the battery.
  - a. The image below is of a Stanbury charger when it is turned OFF and not charging the battery. The charger's display does not light up.

b. The image below is of a Stanbury charger when it is turned ON and is charging the battery. The charger's display does light up.

5. Reach out to Flux Power's Product Support Department for assistance in replacing the charge contactor in the battery.