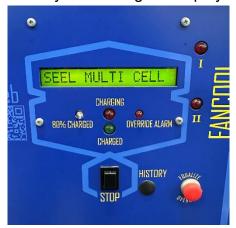

# **Technical Bulletin**

**TB014** 

Issue date: 06/06/24

- 4. If the charger begins to charge, then it is a sign that the charge contactor is welded. Stop the charger and tag out the battery.
  - a. The image below is of a Stanbury charger when it is turned OFF and not charging the battery. The charger's display does not light up.