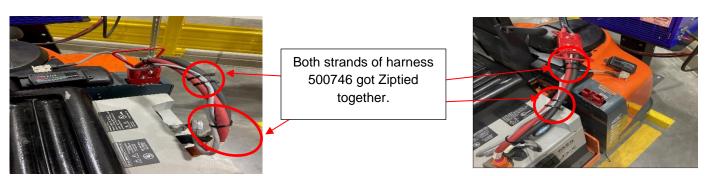

of External cable 500746-11 on M24 HH

This bulletin is to notify the user of Flux Power M24 HH battery models on how to route the external Discharge and SOC cables and Toyota end riders.

#### **Batteries Affected**

The following models: M24 HH. You can find this models name on the battery's I.D. plate which is typically located on the top of the battery pack.

#### Identifying the Issue

We have identified a problem with external harnesses 500746-11, If routed incorrectly, can damage the external SOC (p/n 100180) and cause DTC 11 & 12 on your battery, every time you disconnect from your truck and connect to the charger. This will prevent the battery contactors from closing, which will impede the battery's performance.

#### Known Incorrect way of Installing external harness 500746-11:



Figure 1

#### Correct way to route the external harness

Items needed per Flux Part number:

- 850100 Zip Tie, 4", BLK. .1 Wide. QTY AR
- 860021 Mount Tie-Wrap, VHB tape, 1.1 X 1.1. QTY AR
- 500746 XX ASM DISCHRG SOC RED SBX175 24inL/10ft
- 100180 ASM MAIN REMOTE SOC

#### Identify the DB-9 Conn, 12 deutch & SBX175 Conn strand of the harness 500746-11

Your harness 500746-11, should have two gray strands. One of them go to a red SBX350 Connector and the other goes to a gray DB-9 Connector.







Figure 2

Figure 4: 12 Deutch Conn

Figure 5: SBX175 Conn



Figure 3: DB9 Conn

## **TB2-2021**

Route the 500746-11 as shown below:

- 1) External SOC (p/n: 100180) connected to the DB-9 strand of 500746-11.
- 2) Zipties (p/n:850100) installed.
- 3) DB-9 routing
- 4) Zip-tie mount tie wrap wi