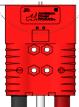

#### Identify the DB-9 Conn, 12 deutch & SBX175 Conn strand of the harness 500746-11

Your harness 500746-11, should have two gray strands. One of them go to a red SBX350 Connector and the other goes to a gray DB-9 Connector.

Figure 2

Figure 4: 12 Deutch Conn

Figure 5: SBX175 Conn

Figure 3: DB9 Conn