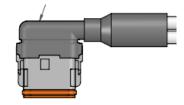

#### Identify the DB-9 Conn, 12 deutch & SBX175 Conn strand of the harness 500746-11

Your harness 500746-11, should have two gray strands. One of them go to a red SBX350 Connector and the other goes to a gray DB-9 Connector.

Figure 2

Figure 4: 12 Deutch Conn

Figure 5: SBX175 Conn

Figure 3: DB9 Conn