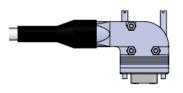

#### Identify the DB-9 Conn, 12 deutch & SBX175 Conn strand of the harness 500746-11

Your harness 500746-11, should have two gray strands. One of them go to a red SBX350 Connector and the other goes to a gray DB-9 Connector.

Figure 2

Figure 4: 12 Deutch Conn

Figure 5: SBX175 Conn

Figure 3: DB9 Conn