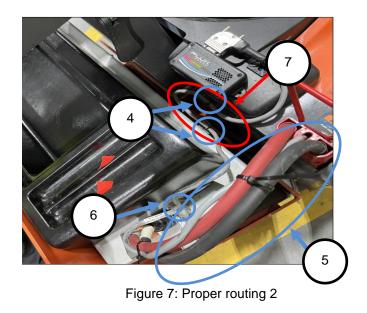

## **TB2-2021**

Route the 500746-11 as shown below:

- 1) External SOC (p/n: 100180) connected to the DB-9 strand of 500746-11.
- 2) Zipties (p/n:850100) installed.
- 3) DB-9 routing
- 4) Zip-tie mount tie wrap with Ziptie Installation
- 5) SBX 175 routing.
- 6) 12 deutch Connector connection to the pack.
- 7) Make sure you leave enough slack for when the vehicle lifts and lowers its forks.

Figure 6: Proper routing 1

Flux Power Contact Details Flux Power Inc. Address: 2685 South Melrose Drive, Vista, CA 92081 Tel: 877-358-9487 Option 1 Email: <u>Support@fluxpower.com</u> Web: <u>www.fluxpower.com</u>