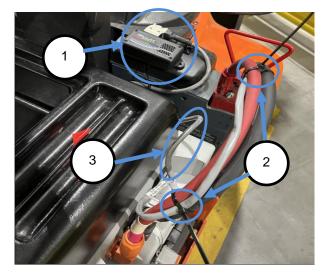

#### Known Incorrect way of Installing external harness 500746-11:

Figure 1

#### Identify the DB-9 Conn, 12 deutch & SBX175 Conn strand of the harness 500746-11

Your harness 500746-11, should have two gray strands. One of them go to a red SBX350 Connector and the other goes to a gray DB-9 Connector.

Figure 2

Figure 4: 12 Deutch Conn

Figure 5: SBX175 Conn

Figure 3: DB9 Conn