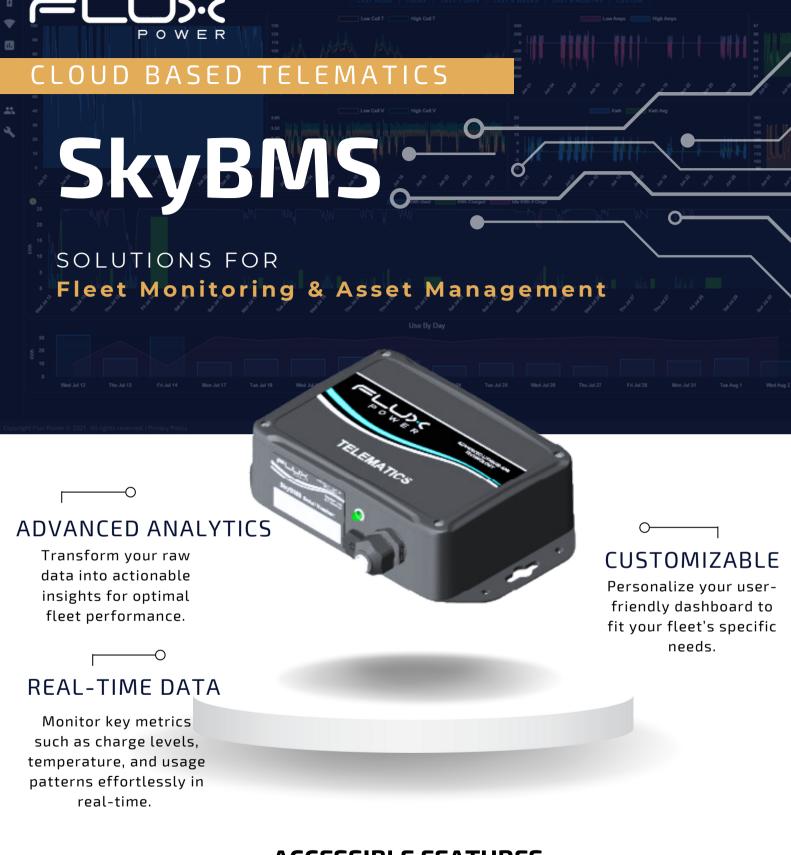

#### **ACCESSIBLE FEATURES**









WI-FI, CELLULAR, AND BLUETOOTH



PROPRIETARY SOFTWARE

# SkyBMS Telematics Technology

### **DIMENSIONS**



## **FULL INTEGRATION**

- Identify usage patterns
- Summarize the amount of energy used
- Recognize potential improvements in operator behavior (e.g. charging habits)
- Generate custom alerts to notify multiple users of battery condition
- Allows ability to diagnose battery packs remotely
- Capability to send updates to battery to calibrate or optimize performance characteristics
- Data can be aggregated, allowing the fleet manager to identify over or under utilized batteries and optimize operator practices (Standard Event Report, Fleet **Summary Report**)

#### **PROCESS**











1. DATA COLLECTED & **SENT TO TELEMATICS UNIT** 

2. DATA