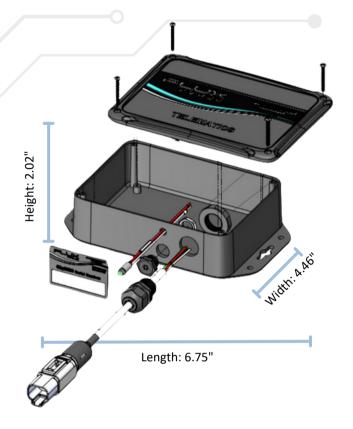

#### **ACCESSIBLE FEATURES**









WI-FI, CELLULAR, AND BLUETOOTH



PROPRIETARY SOFTWARE

# SkyBMS Telematics Technology

### **DIMENSIONS**



## **FULL INTEGRATION**

- Identify usage patterns
- Summarize the amount of energy used
- Recognize potential improvements in operator behavior (e.g. charging habits)
- Generate custom alerts to notify multiple users of battery condition
- Allows ability to diagnose battery packs remotely
- Capability to send updates to battery to calibrate or optimize performance characteristics
- Data can be aggregated, allowing the fleet manager to identify over or under utilized batteries and optimize operator practices (Standard Event Report, Fleet **Summary Report**)

#### **PROCESS**











1. DATA COLLECTED & **SENT TO TELEMATICS UNIT** 

2. DATA STORED IN **PASSWORD** PROTECTED CLOUD 3. DATA IS ACCESSIBLE TO USER