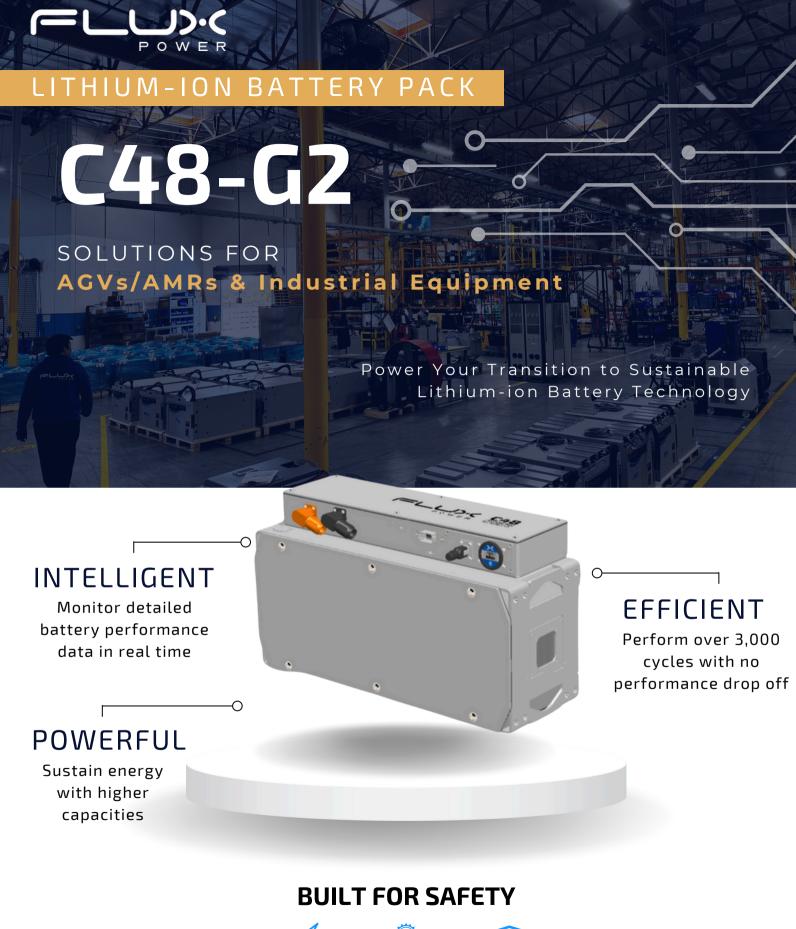

### **FULL INTEGRATION**

Flux Power's 48 V lithium-ion batteries are designed to accommodate various industrial equipment through its modular design and its integral battery management system.

The patented BMS software ensures the battery provides peak performance at all times no matter how demanding the operation. Experience the next stage of power and efficiency with a fast ROI and a long battery lifespan.

## **TECHNICAL SPECIFICATIONS**

- AVAILABLE CAPACITIES: 210 Ah (5.0 kWh)
- SYSTEM (NOMINAL VOLTAGE): 48 V (51.2 V)
- MAX CONTINUOUS CHARGE CURRENT (EXTERNAL):
  125 A
- OPERATING TEMPERATURE RANGE: -22 °F to 131 °F (-30 °C to 55 °C)
  - \* Size of battery depends on equipment with truck adapters available to meet OEM weight requirements. Make sure to ask your sales rep for more information.