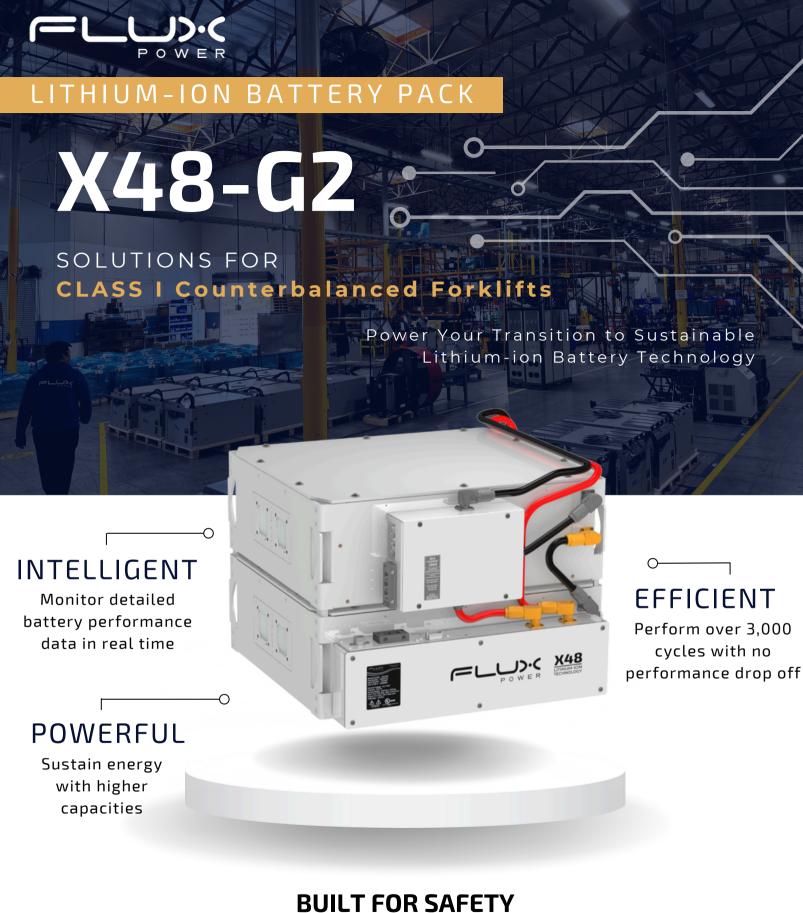

## **FULL INTEGRATION**

Flux Power's 48 V lithium-ion batteries are designed to accommodate various Class I material handling equipment through its modular design and its integral battery management system.

The patented BMS software ensures the battery provides peak performance at all times no matter how demanding the operation. Experience the next stage of power and efficiency with a fast ROI and a long battery lifespan.

# **TECHNICAL SPECIFICATIONS**

- AVAILABLE CAPACITIES:
   630 Ah (32.3 kWh) | 840 Ah (43.0 kWh)
- SYSTEM (NOMINAL VOLTAGE): 48 V (51.2 V)
- MAX CONTINUOUS CHARGE CURRENT (EXTERNAL):
  300 A
- OPERATING TEMPERATURE RANGE: -22 °F to 131 °F (-30 °C to 55 °C)
  - \* Size of battery depends on equipment with truck adapters available to meet OEM weight requirements. Make sure to ask your sales rep for more information.