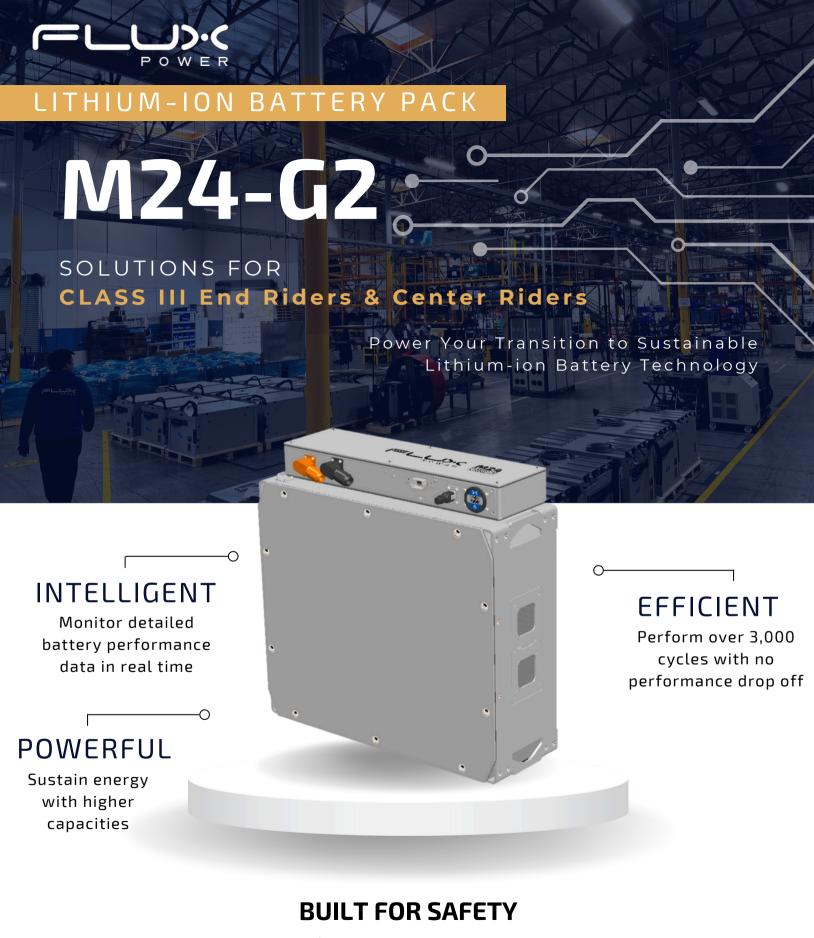

## **FULL INTEGRATION**

Flux Power's 24 V lithium-ion batteries are designed to accommodate various Class III material handling equipment through its modular design and its integral battery management system.

The patented BMS software ensures the battery provides peak performance at all times no matter how demanding the operation. Experience the next stage of power and efficiency with a fast ROI and a long battery lifespan.

# **TECHNICAL SPECIFICATIONS**

- AVAILABLE CAPACITIES: 840 Ah (20.16 kWh)
- SYSTEM (NOMINAL VOLTAGE): 24 V (25.6 V)
- MAX CONTINUOUS CHARGE CURRENT (EXTERNAL):
  300 A
- OPERATING TEMPERATURE RANGE: -22 °F to 131 °F (-30 °C to 55 °C)
  - \* Size of battery depends on equipment with truck adapters available to meet OEM weight requirements. Make sure to ask your sales rep for more information.