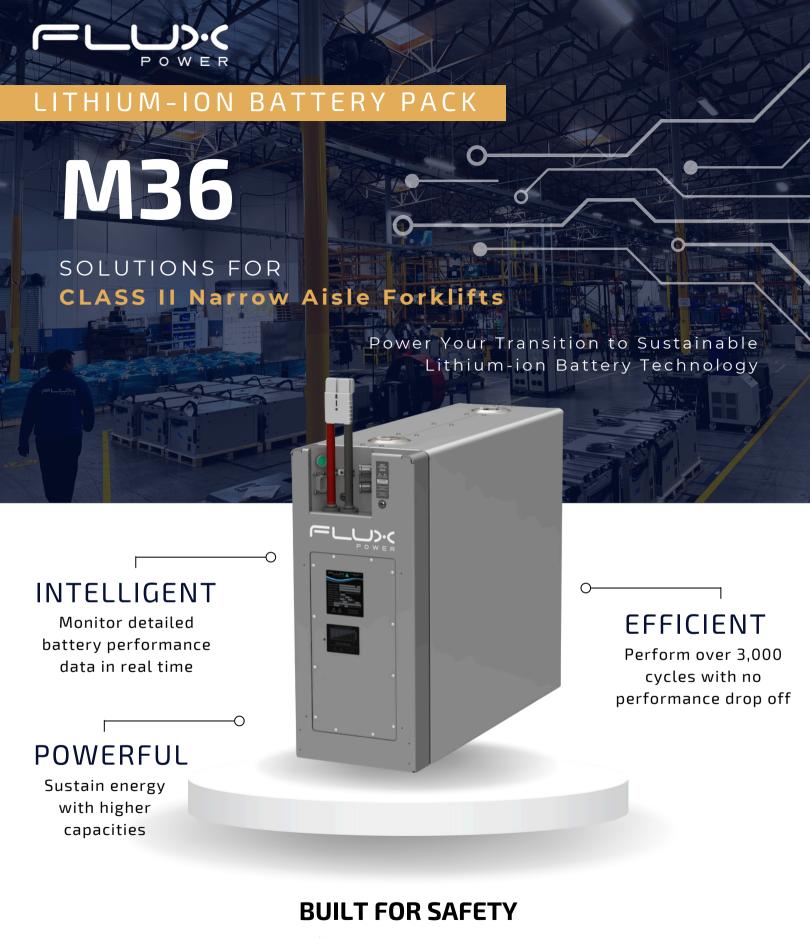

## **FULL INTEGRATION**

Flux Power's 36 V lithium-ion batteries are designed to accommodate various Class II material handling equipment through its modular design and its integral battery management system with CAN integration.

The patented BMS software ensures the battery provides peak performance at all times no matter how demanding the operation. Experience the next stage of power and efficiency with a fast ROI and a long battery lifespan.

### **SKYBMS TELEMATICS**

Access detailed battery performance, monitor fleet activity, and view metrics instantly.