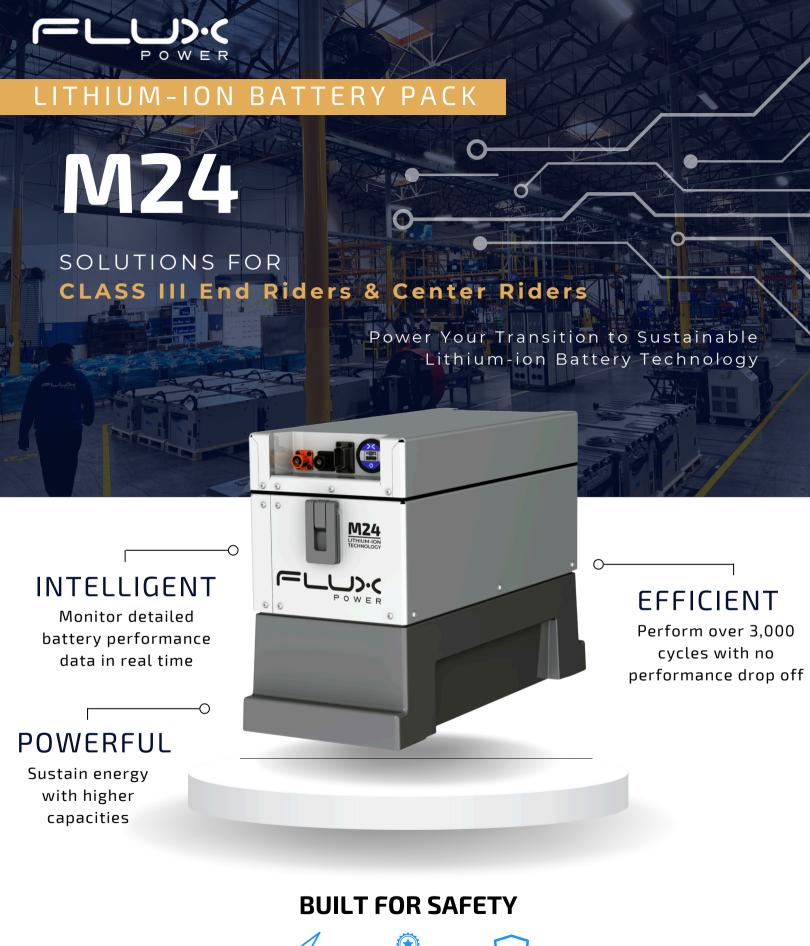

# **FULL INTEGRATION**

Flux Power's 24 V lithium-ion batteries are designed to accommodate various Class III material handling equipment through its modular design and its integral battery management system.

The patented BMS software ensures the battery provides peak performance at all times no matter how demanding the operation. Experience the next stage of power and efficiency with a fast ROI and a long battery lifespan.

## **TECHNICAL SPECIFICATIONS**

- AVAILABLE CAPACITIES: 420 Ah (10.8 kWh)
- SYSTEM (NOMINAL VOLTAGE): 24 V (25.6 V)
- MAX CONTINUOUS CHARGE CURRENT (EXTERNAL):
  200 A
- OPERATING TEMPERATURE RANGE: -22 °F to 131 °F (-30 °C to 55 °C)