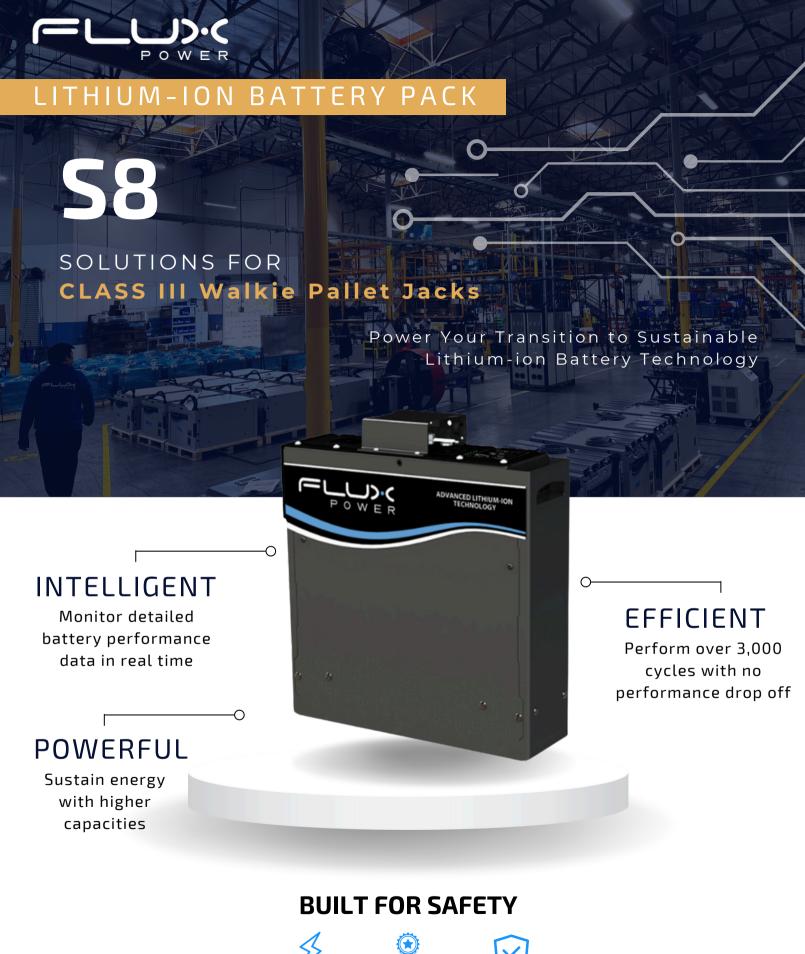

## **FULL INTEGRATION**

Flux Power's 24 V lithium-ion batteries are designed to accommodate various Class III material handling equipment through its modular design and its integral battery management system.

The patented BMS software ensures the battery provides peak performance at all times no matter how demanding the operation. Experience the next stage of power and efficiency with a fast ROI and a long battery lifespan.

## **TECHNICAL SPECIFICATIONS**

- AVAILABLE CAPACITIES: 105 Ah (2.7 kWh)
- SYSTEM (NOMINAL VOLTAGE): 24 V (25.6 V)
- MAX CONTINUOUS CHARGE CURRENT (INTERNAL):
  25 A
- OPERATING TEMPERATURE RANGE: -22 °F to 131 °F (-30 °C to 55 °C)
  - \* Size of battery depends on equipment with truck adapters available to meet OEM weight requirements. Make sure to ask your sales rep for more information.