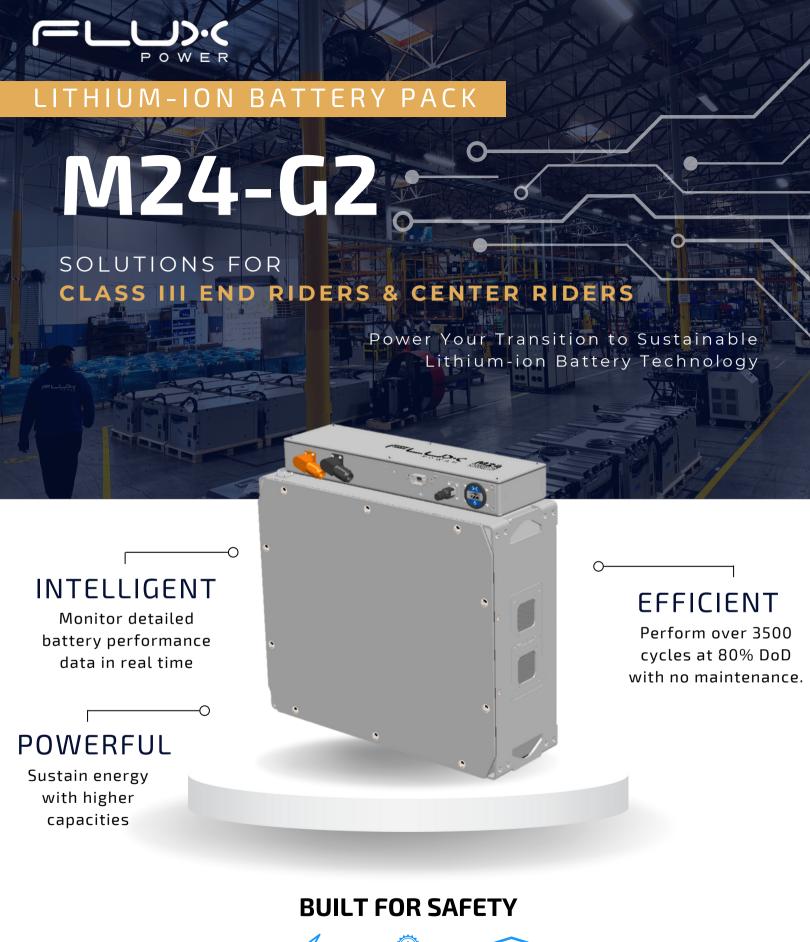

## **FULL INTEGRATION**

Flux Power's 24 V lithium-ion batteries are designed to accommodate various Class III material handling equipment through its modular design and its integral battery management system.

The patented BMS software ensures the battery provides peak performance at all times no matter how demanding the operation. Experience the next stage of power and efficiency with a fast ROI and a long battery lifespan.

## **TECHNICAL SPECIFICATIONS**

- AVAILABLE CAPACITIES: 840 Ah (20.16 kWh)
- SYSTEM (NOMINAL VOLTAGE): 24 V (25.6 V)
- MAX CONTINOUS CHARGE CURRENT (EXTERNAL):
  300 A
- OPERATING TEMPERATURE RANGE: -22 °F to 113 °F (-30 °C to 45 °C)
  - \* Size of battery depends on equipment with truck adapters available to meet OEM weight requirements. Make sure to ask your sales rep for more information.