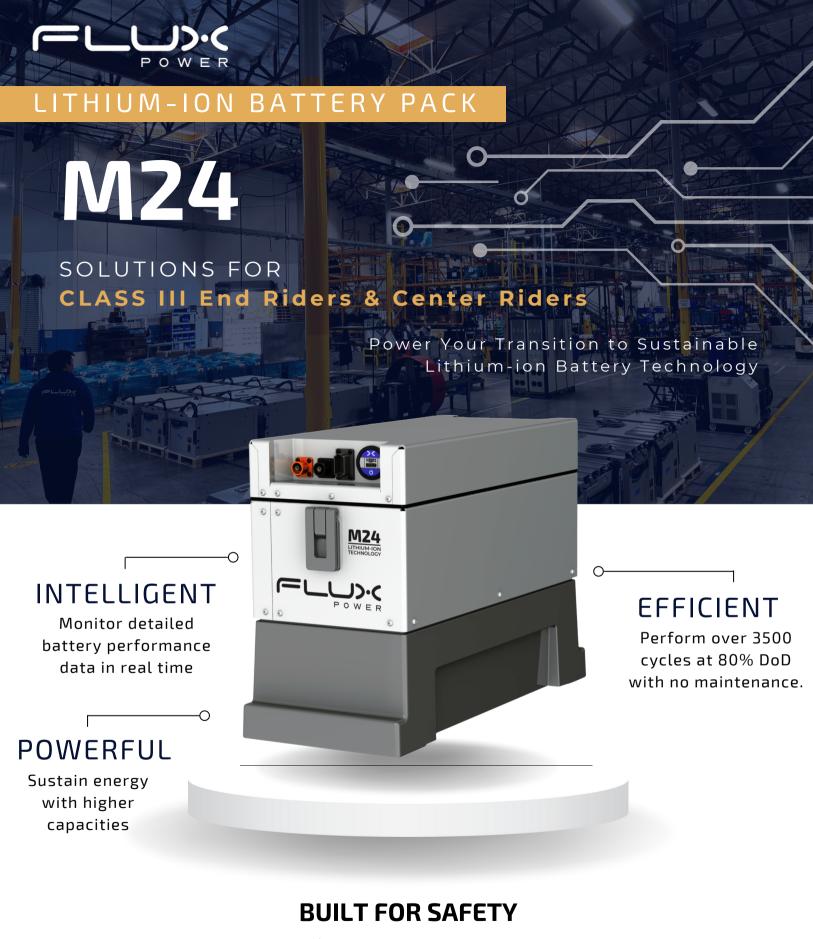

# SPECIFICATIONS | M-SERIES: M24

## **FULL INTEGRATION**

Flux Power's 24 V lithium-ion batteries are designed to accommodate various Class III material handling equipment through its modular design and its integral battery management system.

The patented BMS software ensures the battery provides peak performance at all times no matter how demanding the operation. Experience the next stage of power and efficiency with a fast ROI and a long battery lifespan.

## **TECHNICAL SPECIFICATIONS**

- AVAILABLE CAPACITIES: 420 Ah (10.8 kWh)
- SYSTEM (NOMINAL VOLTAGE): 24 V (25.6 V)
- MAX CONTINUOUS CHARGE CURRENT (EXTERNAL):
  200 A
- OPERATING TEMPERATURE RANGE: -22 °F to 113 °F (-30 °C to 45 °C)