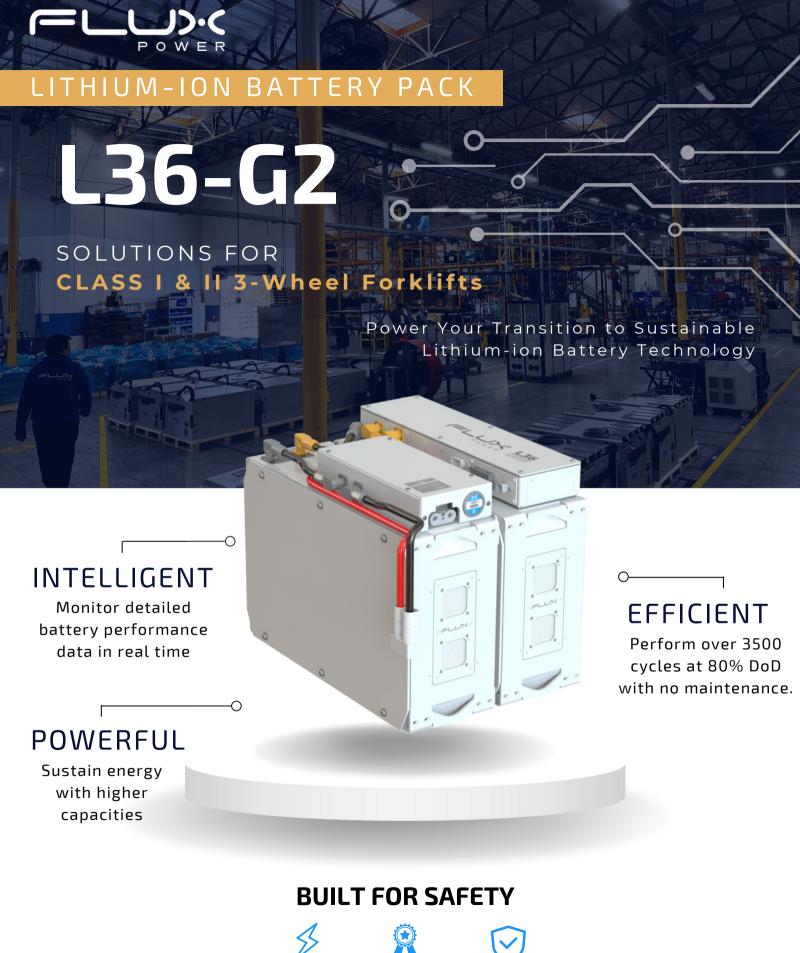

### **FULL INTEGRATION**

Flux Power's 36 V lithium-ion batteries are designed to accommodate various Class I & II material handling equipment through its modular design and its integral battery management system.

The patented BMS software ensures the battery provides peak performance at all times no matter how demanding the operation. Experience the next stage of power and efficiency with a fast ROI and a long battery lifespan.

## **TECHNICAL SPECIFICATIONS**

- **AVAILABLE CAPACITIES:** 630 Ah (24.1 kWh) | 840 Ah (32.3 kWh)
- SYSTEM (NOMINAL VOLTAGE): 36 V (38.4 V)
- MAX CONTINOUS CHARGE CURRENT (EXTERNAL):
  300 A
- OPERATING TEMPERATURE RANGE: -22 °F to 113 °F (-30 °C to 45 °C)
  - \* Size of battery depends on equipment with truck adapters available to meet OEM weight requirements. Make sure to ask your sales rep for more information.

### **FEATURES**