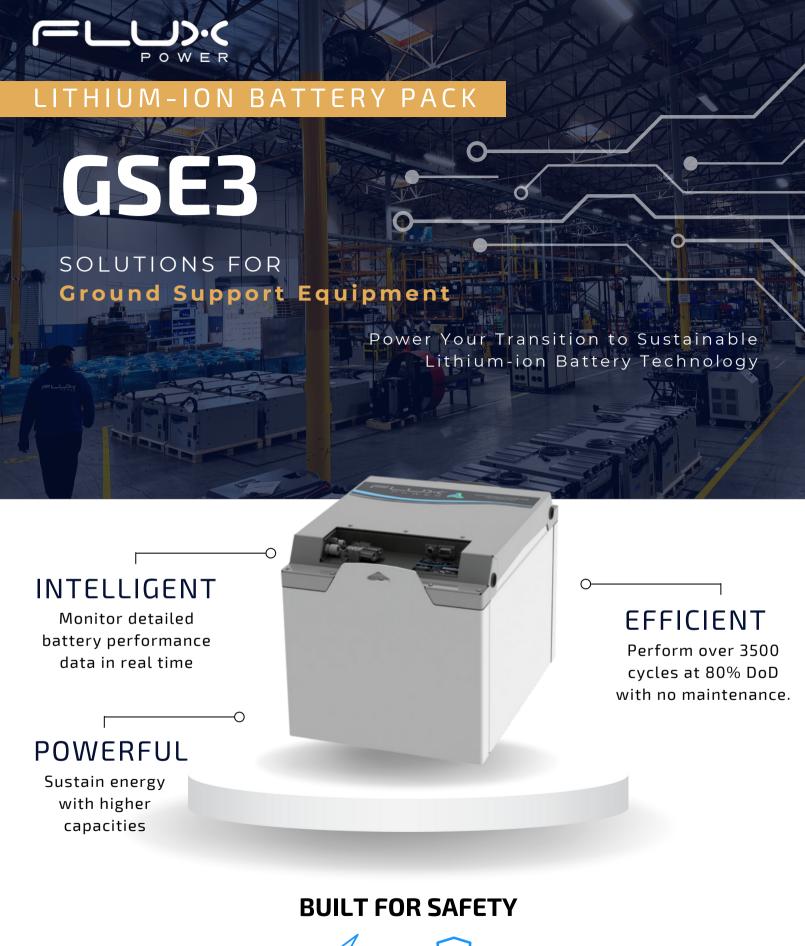

## **FULL INTEGRATION**

Flux Power's 80 V lithium-ion batteries are designed to accommodate various ground support equipment through its modular design and its integral battery management system.

The patented BMS software ensures the battery provides peak performance at all times no matter how demanding the operation. Experience the next stage of power and efficiency with a fast ROI and a long battery lifespan.

### **SKYBMS TELEMATICS**

Access detailed battery performance, monitor fleet activity, and view metrics instantly.