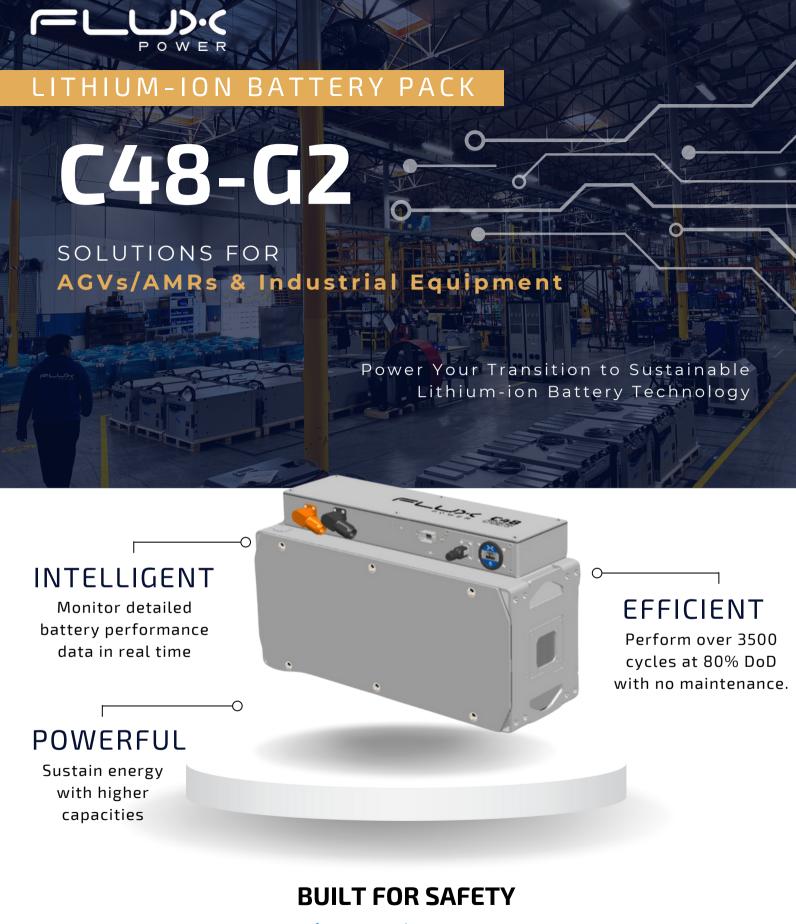

### **FULL INTEGRATION**

Flux Power's 48 V lithium-ion batteries are designed to accommodate various industrial equipment through its modular design and its integral battery management system.

The patented BMS software ensures the battery provides peak performance at all times no matter how demanding the operation. Experience the next stage of power and efficiency with a fast ROI and a long battery lifespan.

## **TECHNICAL SPECIFICATIONS**

- AVAILABLE CAPACITIES: 210 Ah (5.0 kWh)
- SYSTEM (NOMINAL VOLTAGE): 48 V (51.2 V)
- MAX CONTINOUS CHARGE CURRENT (EXTERNAL):
  125 A
- OPERATING TEMPERATURE RANGE: -22 °F to 113 °F (-30 °C to 45 °C)

### **FEATURES**